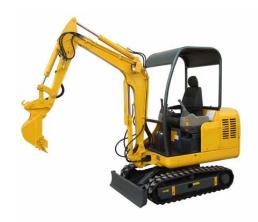

## Compact Excavator LGE16

| Engine                       |                   |
|------------------------------|-------------------|
| Model                        | Darking 400D 07   |
|                              | Perkins 403D-07   |
| Туре                         | Natural aspirated |
| Rated power                  | 12.2kw            |
| Rated speed                  | 2400rpm           |
| Main Technical Specification |                   |
| Operating weight             | 1680kg            |
| Standard bucket capacity     | 0.06m3            |
| Slewing speed                | 10rpm             |
| Stick digging force          | 8.44KN            |
| Bucket digging force         | 11KN              |
| Hydraulic System             |                   |
| Main pump                    | Italy             |
| Main valve                   | Italy             |
| Motor                        | Italy             |
| Hydraulic pressure           | 22Мра             |
| Traveling System             |                   |
| Traveling speed              | 3.4Km/h           |
| Grade ability                | 46%               |
| Ground pressure              | 0.028Мра          |
| Dimensions                   | •                 |
| Overall length               | 3835mm            |
| Overall width                | 1120mm            |
| Overall height               | 2250mm            |
| Ground clearance             | 222mm             |
| Track length of ground       | 1203mm            |
| Track gauge                  | 890mm             |
| Track width                  | 230mm             |
| Operating Scope              | •                 |

Tel: +86-21-541-71571 Fax: +86-21-541-71572

| Stick length         | 935mm  |
|----------------------|--------|
| A:Max cutting height | 3129mm |
| B:Max dumping height | 2295mm |
| C:Max digging depth  | 2031mm |
| D:Max reach          | 3737mm |