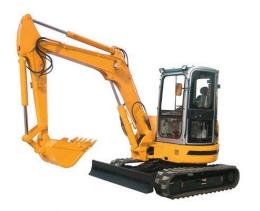

## Compact Excavator LGE55

| Compact Excavator LGE55      |                   |
|------------------------------|-------------------|
| Engine                       |                   |
| Model                        | Yanmar 4TNV94L    |
| Туре                         | Natural aspirated |
| Rated power                  | 37.9kw            |
| Rated speed                  | 2200rpm           |
| Main Technical Specification | •                 |
| Operating weight             | 5580kg            |
| Standard bucket capacity     | 0.2m3             |
| Slewing speed                | 12rpm             |
| Stick digging force          | 30KN              |
| Bucket digging force         | 44KN              |
| Hydraulic System             | •                 |
| Main pump                    | REXROTH           |
| Main valve                   | REXROTH           |
| Motor                        | Italy/Korea       |
| Hydraulic pressure           | 25Mpa             |
| Traveling System             | •                 |
| Traveling speed              | 4.8Km/h           |
| Grade ability                | 70%               |
| Ground pressure              | 0.028Mpa          |
| Dimensions                   | •                 |
| Overall length               | 5490mm            |
| Overall width                | 2000mm            |
| Overall height               | 2640mm            |
| Ground clearance             | 230mm             |
| Track length of ground       | 1914mm            |
| Track gauge                  | 1400mm            |
| Track width                  | 400mm             |
|                              |                   |