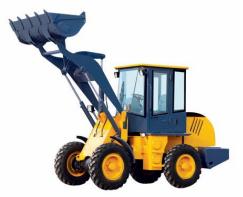

## Compact Wheel Loader LGL10F

| Transmission System   |  |  |
|-----------------------|--|--|
| Torque Converter      |  |  |
|                       |  |  |
|                       |  |  |
|                       |  |  |
|                       |  |  |
|                       |  |  |
| Traveling speed(Km/h) |  |  |
|                       |  |  |
|                       |  |  |
| Dimensions            |  |  |
|                       |  |  |
|                       |  |  |
|                       |  |  |

| Height(To the top of the cab) | 2680mm |
|-------------------------------|--------|
| Wheel base                    | 1900mm |
| Tread                         | 1350mm |