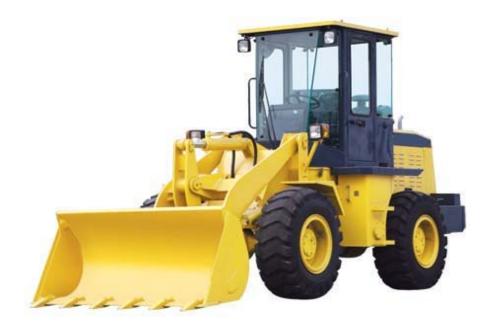

## **Compact Wheel Loader** LGL18F

| Engine                       |                                         |
|------------------------------|-----------------------------------------|
| Model                        | LR4105                                  |
| Туре                         | In-line, water cooled, direct injection |
| Rated power                  | 60Kw                                    |
| Rated speed                  | 2400rpm                                 |
| Main Technical Specification |                                         |
| Rated load                   | 1800kg                                  |
| Operating weight             | 6000kg                                  |
| Rated bucket capacity        | 1.1m3                                   |
| Max.breakout force           | 50KN                                    |
| Max.dump clearance           | 2700mm                                  |
| Dump reach                   | 850mm                                   |
| Min. turning radius          | 4830mm                                  |
| Lifting time of bucket       | ≤5s                                     |
| Total cycling time           | ≤10s                                    |
| Tyre size                    | 16/70-20                                |
| Transmission System          |                                         |
| Torque Converter             |                                         |
| Туре                         | Single stage(Shandong)                  |
| Cooling type                 | Pressure oil circulating                |