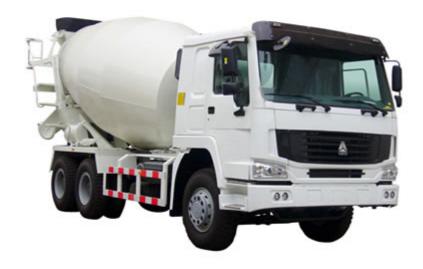

## **LG1257GJB Concrete Truck Mixer**

LG1257GJB adopts advanced design. On the basis of integrating the advantages of various mixers home and abroad, with optimized CAD, the mixing drum is divided into three sections in the shape of a pear. According to the moving pattern of concrete inside the mixing drum, different section is made of quality hard wearing 16Mn steel plate with varied thickness, lengthening the service life as well as achieving synchronous wearing of the mixing drum body and blades.