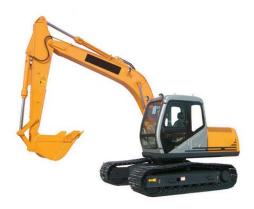

## Crawler Excavator LGE140

| Crawler Excavator LGE140     |                    |  |
|------------------------------|--------------------|--|
| Engine                       |                    |  |
| Model                        | Isuzu 4BG1         |  |
| Туре                         | Turbo,water cooled |  |
| Rated power                  | 89.3kw             |  |
| Rated speed                  | 2200rpm            |  |
| Main Technical Specification |                    |  |
| Operating weight             | 13600kg            |  |
| Standard bucket capacity     | 0.6m3              |  |
| Slewing speed                | 13.6rpm            |  |
| Stick digging force          | 67KN               |  |
| Bucket digging force         | 85KN               |  |
| Hydraulic System             |                    |  |
| Main pump                    | Korea              |  |
| Main valve                   | Korea              |  |
| Motor                        | Korea              |  |
| Hydraulic pressure           | 30Мра              |  |
| Traveling System             |                    |  |
| Traveling speed              | 6.0Km/h            |  |
| Grade ability                | 70%                |  |
| Ground pressure              | 0.041Mpa           |  |
| Dimensions                   |                    |  |
| Overall length               | 8000mm             |  |
| Overall width                | 2600mm             |  |
| Overall height               | 2840mm             |  |
| Ground clearance             | 481mm              |  |
| Track length of ground       | 2953mm             |  |
| Track gauge                  | 2000mm             |  |
| Track width                  | 600mm              |  |
| Operating Scope              |                    |  |
|                              |                    |  |