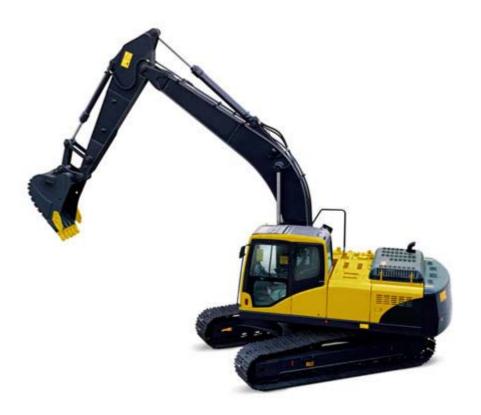

## Crawler Excavator LGE210LC

| Engine                       |                                |
|------------------------------|--------------------------------|
| Model                        | Cummins 6BTA5.9-C173(UK)       |
| Туре                         | Direct injection, water cooled |
| Rated power                  | 126kw                          |
| Rated speed                  | 2200rpm                        |
| Main Technical Specification |                                |
| Operating weight             | 21000kg                        |
| Standard bucket capacity     | 0.9m3                          |
| Slewing speed                | 13rpm                          |
| Stick digging force          | 102.5KN                        |
| Bucket digging force         | 120.5KN                        |
| Hydraulic System             |                                |
| Main pump                    | KAWASAKI                       |
| Main valve                   | TOSHIBA/Parker                 |
| Motor                        | TOSHIBA/Parker                 |
| Hydraulic flow rate          | 2×235L/min                     |
| Hydraulic pressure           | 30Mpa                          |
| Traveling System             |                                |
| Traveling speed              | 3-5Km/h                        |
| Grade ability                | 65%                            |