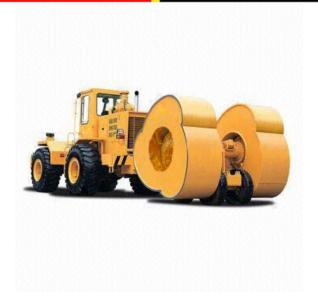

## Impact Compactor LG6825A

LG6825A impact compactor can endure the strong impact force structurally, each component is adopted with the reliable measure to avoid loosing to ensure the structural strength. Three-stage shock absorption mechanism including energy storage, hydraulic cylinder, and compressed spring on traction shaft, designed to reduce the impact force against each mechanism and relieve the influence to the tractor from the impact.