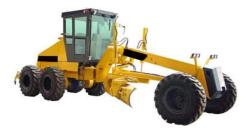

Motor Grader LGG220

| Engine                        |                                        |
|-------------------------------|----------------------------------------|
| Engine                        | Cummins 6CT8.3-C215                    |
| Туре                          | Direct injection, water cooled         |
| Rated power                   | 158KW                                  |
| Rated speed                   | 2200rpm                                |
| Rated fuel consumption        | 215 g/Kw. h                            |
| Transmission System           |                                        |
| Туре                          | 3 elements, single stage               |
| Torque ratio                  | 1.5-3                                  |
| Cooling type                  | Oil cooling, pressure circulation      |
| Gearbox type                  | Power shift                            |
| Gear shifts( Forward/reverse) | F6/R3                                  |
| Traveling speed (km/h )       |                                        |
| Forward/Reverse I             | 5.2/5.2                                |
| Forward/Reverse II            | 7.91/11.78                             |
| Forward/Reverse III           | 11.78/24.81                            |
| Forward IV                    | 17.69                                  |
| Forward V                     | 24.81                                  |
| Forward VI                    | 36.85                                  |
| Axle                          |                                        |
| Drive type                    | Four wheel drive(6X4)                  |
| Front axle ground clearance   | 630 mm                                 |
| Front wheel lean              | 17°(L/R)                               |
| Oscillation                   | ±15°                                   |
| Drive axle                    | Three stages with No SPIN differential |
| Steering System               |                                        |
| Front wheel steering angle    | 45°(L/R)                               |
| Turning radius                | 10.4m(non leant wheel) 10.9m (leant    |
|                               | wheel)                                 |
| Articulated steering angle    | 25°(L/R)                               |
| Drive type                    | Dual action cylinder                   |
| Working Equipment             |                                        |
| Control system                | Hydrostatic drive system               |
| Hydraulic pump                | Gear pump                              |
| Control valve                 | Two sets, five pieces per set          |
| Control pressure              | 18MPa                                  |
| Hydraulic oil cylinder        | Dual action cylinde                    |
| Max. tractive force           | 73.5KN                                 |
| Ground penetration            | 500 mm                                 |
| Blade width                   | 3965 mm                                |
| Blade cycling                 | 360°                                   |

| Max. bank cutting angle      | 90°(L/R)                                              |
|------------------------------|-------------------------------------------------------|
| Braking System               |                                                       |
| Service brake                | Hydraulic caliper disc brake actuate 4<br>rear wheels |
| Parking brake                | Hand operated hoop brake                              |
| Dimensions                   |                                                       |
| Overall length               | 8585 mm                                               |
| Overall width(wheel outside) | 2790 mm                                               |
| Overall height               | 3340 mm                                               |
| Wheel base                   | 6362 mm                                               |
| Front tread                  | 2150 mm                                               |
| Rear tread                   | 2340 mm                                               |
| Tyre size                    | 17.5-25-RP14                                          |
| Service Capacities           |                                                       |
| Fuel tank                    | 228L                                                  |
| Engine crank case            | 23L                                                   |
| Hydraulic tank               | 130L                                                  |
| Gear box                     | 21L                                                   |