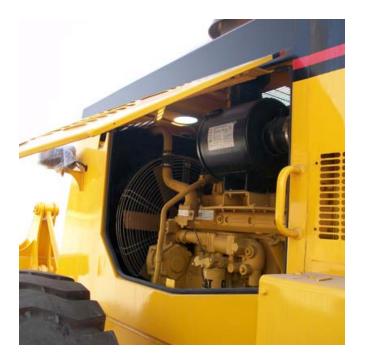

Motor Grader LGG220

| Engine                        |                                        |
|-------------------------------|----------------------------------------|
| Engine                        | Cummins 6CT8.3-C215                    |
| Туре                          | Direct injection, water cooled         |
| Rated power                   | 158KW                                  |
| Rated speed                   | 2200rpm                                |
| Rated fuel consumption        | 215 g/Kw. h                            |
| Transmission System           |                                        |
| Туре                          | 3 elements, single stage               |
| Torque ratio                  | 1.5-3                                  |
| Cooling type                  | Oil cooling, pressure circulation      |
| Gearbox type                  | Power shift                            |
| Gear shifts( Forward/reverse) | F6/R3                                  |
| Traveling speed (km/h )       |                                        |
| Forward/Reverse I             | 5.2/5.2                                |
| Forward/Reverse II            | 7.91/11.78                             |
| Forward/Reverse III           | 11.78/24.81                            |
| Forward IV                    | 17.69                                  |
| Forward V                     | 24.81                                  |
| Forward VI                    | 36.85                                  |
| Axle                          |                                        |
| Drive type                    | Four wheel drive(6X4)                  |
| Front axle ground clearance   | 630 mm                                 |
| Front wheel lean              | 17°(L/R)                               |
| Oscillation                   | ±15°                                   |
| Drive axle                    | Three stages with No SPIN differential |
| Steering System               |                                        |
| Front wheel steering angle    | 45°(L/R)                               |
| Turning radius                | 10.4m(non leant wheel) 10.9m (leant    |
|                               | wheel)                                 |
| Articulated steering angle    | 25°(L/R)                               |
| Drive type                    | Dual action cylinder                   |
| Working Equipment             |                                        |
| Control system                | Hydrostatic drive system               |
| Hydraulic pump                | Gear pump                              |
| Control valve                 | Two sets, five pieces per set          |
| Control pressure              | 18MPa                                  |
| Hydraulic oil cylinder        | Dual action cylinde                    |
| Max. tractive force           | 73.5KN                                 |
| Ground penetration            | 500 mm                                 |
| Blade width                   | 3965 mm                                |
| Blade cycling                 | 360°                                   |