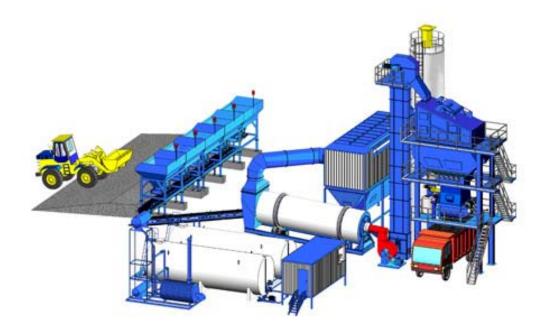

## **LB2000 Asphalt Batching Plant**

LB2000 asphalt batching plant comes with capacity of 2.2ton mixer, mixing cycle of 45 seconds, oil heater of 500000 kcol/h, cold feed bin of 5×11m3 ,400 kw general power.

| Main Technical Specification |          |
|------------------------------|----------|
| Producing in theory          | 160t/h   |
| Cold feed bin                | 5×11m3   |
| Dryer durm                   | 2.2×8m   |
| Bag fiter                    | CNM654   |
| Emission                     | 50mg/Nm3 |
| Screen section(layer)        | 5        |
| Hot bin                      | 40t      |
| Mixer capacity               | 2.2t     |
| Mixing cycles                | 45s      |
| Filler silo capacity         | 30 43t   |